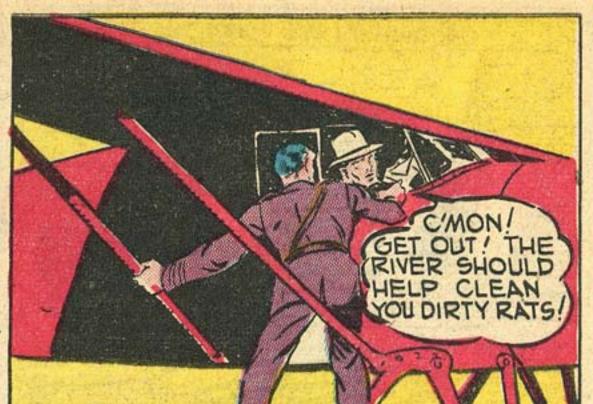

FEET!

LAND OF CALIFORNIA!

TWO ITALIAN SPIES WAY-LAID LOOP LOGAN AND TOGGED HIM - BOUND AND WEIGHTED-INTO THE WATERS OF THE NILE.. BUT LOGAN'S FAITHFUL SERVANT, CLATRA, DOVE TO LIE RESCUE.. NOW, JUST AS THE SPIES ARE ABOUT TO TAKE OFF IN THEIR SEAPLANE, LOOP AND CLATRA APPROACH THROUGH THE WATER!